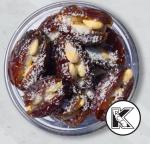

OVAL SIGNATURE DRIED FRUIT BASKET D-0009 32 OZ.

10" SIGNATURE DRIED FRUIT BASKET D-0010 35 OZ.

12" SIGNATURE DRIED FRUIT BASKET D-0012 52 OZ.

14" SIGNATURE DRIED FRUIT BASKET D-0014 74 OZ.

COCONUT SPRINKLED WALNUT DATES CW-0001-2 12/14 OZ.

COCONUT SPRINKLED APRICOT DATES CA-0010-2 12/16 OZ.

COCONUT SPRINKLED PECAN DATES CP-0003-2 12/14 OZ.

COCONUT SPRINKLED ORANGE DATES CO-0005-2 12/14 OZ.

COCONUT ROLLED ALMOND DATES CA-0007-2 12/20 OZ.

COCONUT WHOLE ALMOND DATES CA-0017-2 12/14 OZ.