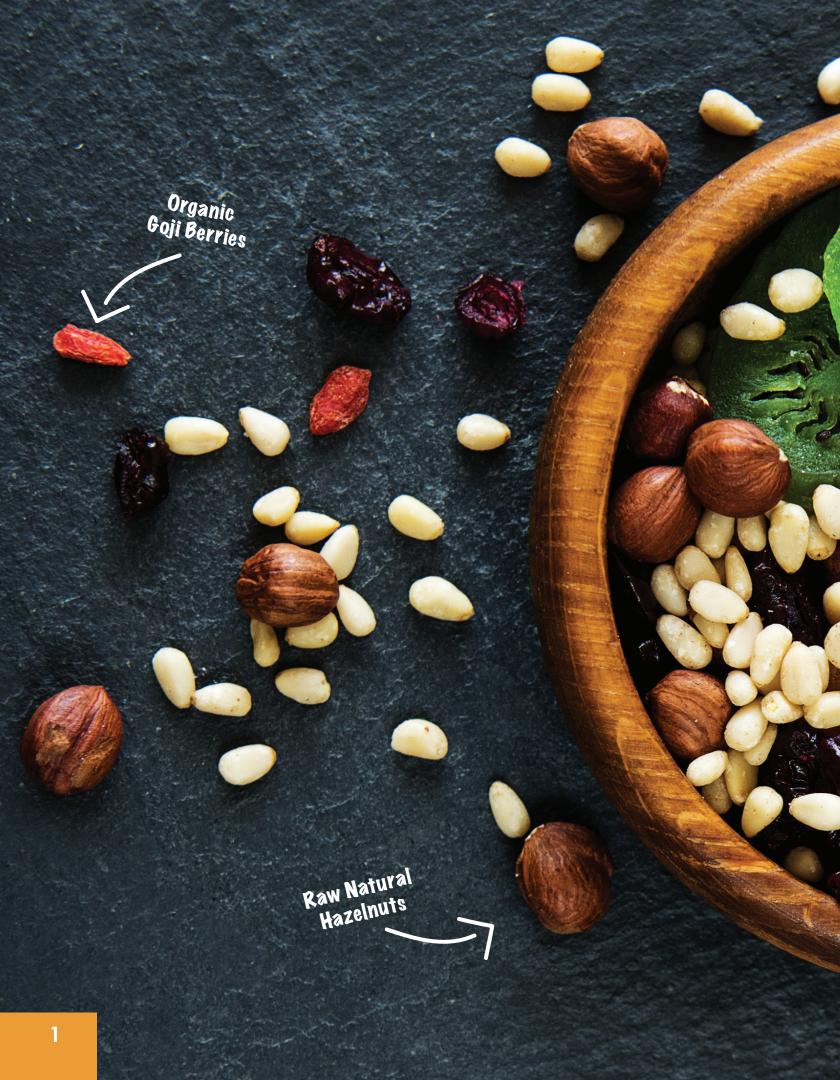

DRIED HIBISCUS FLOWERS J-0009-2 12/3 OZ.

DRIED STRAWBERRIES D-0037-2 12/10 OZ.

DRIED SLICED CRYSTALLIZED GINGER G-0013-2 12/12 OZ.

GOJI BERRIES G-0017-2 12/16 OZ.

ORGANIC GOJI BERRIES G-0018-2 12/16 OZ.

**GREEN RAISINS** 

RAW PINE NUTS P-0034-2 12/4 OZ.

SPANISH TOASTED CORN NUTS T-0004-2 12/12 OZ.

CHILI TOASTED CORN NUTS T-0008-2 12/12 OZ.

RAW BRAZIL NUTS B-0006-2 12/12 OZ.

RAW HAZELNUTS H-0002-2 12/12 OZ.

Multiple Sizes

ROASTED HAZELNUTS H-0003-2 12/12 OZ.