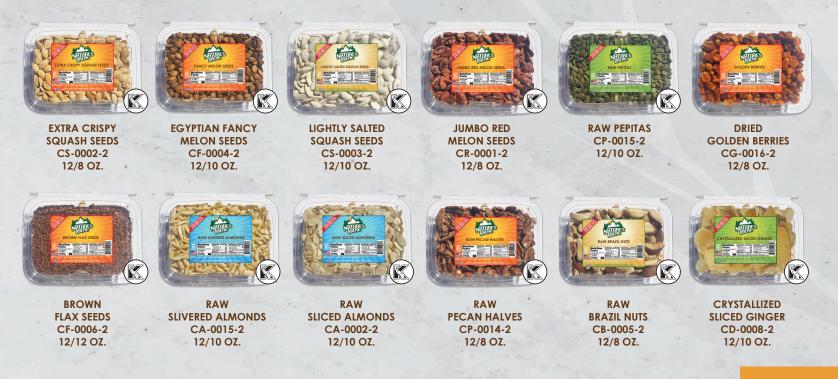

We have a huge selection of International Seeds that are made up of amazing and delicious ingredients for your house warming dishes. Extra Crispy Squash Seeds

FLAX GROUND MEAL F-0001-2 12/10 OZ.

BROWN FLAX SEEDS F-0002-2 12/16 OZ.

FANCY EGYPTIAN MELON SEEDS F-0005-2 12/8 OZ.

HEMP SEEDS H-0001-2 12/8 OZ.

RAW PEPITAS P-0002-2 12/12 OZ.

LADY NAIL PUMPKIN SEEDS P-0018-2 12/10 OZ.

POPCORN KERNELS P-0031-2 12/16 OZ.

JUMBO RED MELON SEEDS R-0012-2 12/10 OZ.

MEDIUM RED MELON SEEDS R-0013-2 12/10 OZ.

EXTRA CRISPY SQUASH SEEDS S-0001-2 12/10 OZ.

LIGHTLY SALTED SQUASH SEEDS S-0003-2 12/10 OZ.

RAW SQUASH SEEDS S-0005-2 12/10 OZ.

MEDIUM SALTED SUNFLOWER SEEDS S-0015-2 12/8 OZ.