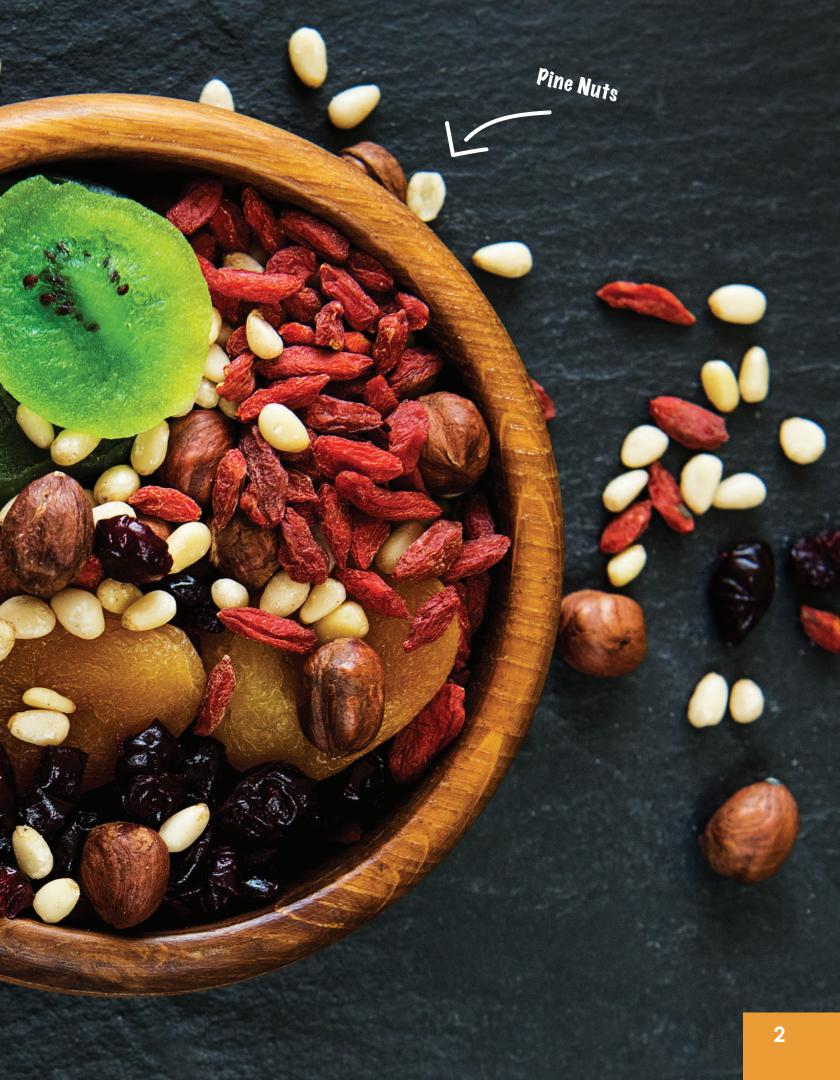

RAW PINE NUTS P-0034-2 12/4 OZ.

SPANISH TOASTED CORN NUTS T-0004-2 12/12 OZ.

CHILI TOASTED CORN NUTS T-0008-2 12/12 OZ.

RAW BRAZIL NUTS B-0006-2 12/12 OZ.

RAW HAZELNUTS H-0002-2 12/12 OZ.

Multiple Sizes

ROASTED HAZELNUTS H-0003-2 12/12 OZ.

DRIED HIBISCUS FLOWERS J-0009-2 12/3 OZ.

DRIED STRAWBERRIES D-0037-2 12/10 OZ.

DRIED SLICED CRYSTALLIZED GINGER G-0013-2 12/12 OZ.

GOJI BERRIES G-0017-2 12/16 OZ.

ORGANIC GOJI BERRIES G-0018-2 12/16 OZ.

**GREEN RAISINS** 