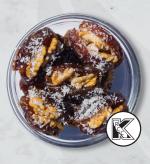

OVAL SIGNATURE DRIED FRUIT BASKET D-0009 32 OZ.

10" SIGNATURE DRIED FRUIT BASKET D-0010 35 OZ.

12" SIGNATURE DRIED FRUIT BASKET D-0012 52 OZ.

14" SIGNATURE DRIED FRUIT BASKET D-0014 74 OZ.

COCONUT SPRINKLED WALNUT DATES CW-0001-2 12/14 OZ.

COCONUT SPRINKLED APRICOT DATES CA-0010-2 12/16 OZ.

COCONUT SPRINKLED PECAN DATES CP-0003-2 12/14 OZ.

COCONUT SPRINKLED ORANGE DATES CO-0005-2 12/14 OZ.

COCONUT ROLLED ALMOND DATES CA-0007-2 12/20 OZ.

COCONUT WHOLE ALMOND DATES CA-0017-2 12/14 OZ.

COCONUT PISTACHIO STUFFED DATES CP-0022-2 12/14 OZ.