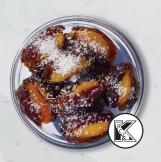

OVAL SIGNATURE DRIED FRUIT BASKET D-0009 32 OZ.

10" SIGNATURE DRIED FRUIT BASKET D-0010 35 OZ.

12" SIGNATURE DRIED FRUIT BASKET D-0012 52 OZ.

14" SIGNATURE DRIED FRUIT BASKET D-0014 74 OZ.

COCONUT SPRINKLED WALNUT DATES CW-0001-2 12/14 OZ.

COCONUT SPRINKLED APRICOT DATES CA-0010-2 12/16 OZ.

COCONUT SPRINKLED PECAN DATES CP-0003-2 12/14 OZ.

COCONUT SPRINKLED ORANGE DATES CO-0005-2 12/14 OZ.

COCONUT ROLLED ALMOND DATES CA-0007-2 12/20 OZ.

COCONUT WHOLE ALMOND DATES CA-0017-2 12/14 OZ.

COCONUT PISTACHIO STUFFED DATES CP-0022-2 12/14 OZ.