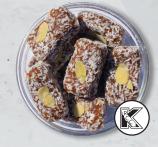

COCONUT SPRINKLED APRICOT DATES CA-0010-2 12/16 OZ.

COCONUT SPRINKLED PECAN DATES CP-0003-2 12/14 OZ.

COCONUT SPRINKLED ORANGE DATES CO-0005-2 12/14 OZ.

COCONUT ROLLED ALMOND DATES CA-0007-2 12/20 OZ.

COCONUT WHOLE ALMOND DATES CA-0017-2 12/14 OZ.

COCONUT PISTACHIO STUFFED DATES CP-0022-2 12/14 OZ.