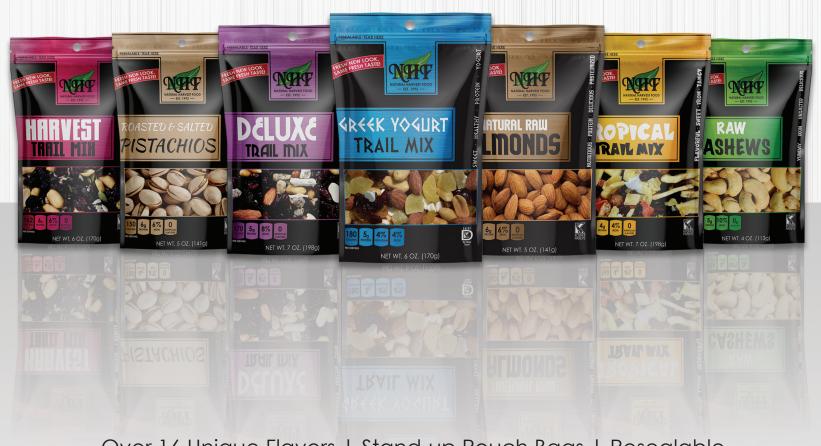

# YOUR FAVORITE GOURMET SNACK HAS A FRESH NEW LOOK

Over 16 Unique Flavors | Stand-up Pouch Bags | Resealable The Perfect Gourmet Snack for your Gift Shop, Market and Gas Station.

RAW CASHEWS 746-1 6/4 OZ.

GREEK YOGURT TRAIL MIX 764-1 6/6 OZ.

DELUXE TRAIL MIX 738-1 6/7 OZ.

ROASTED & SALTED PISTACHIOS 728-1 6/5 OZ.

HARVEST TRAIL MIX 706-1 6/6 OZ.

TROPICAL TRAIL MIX 739-1 6/7 OZ.

NATURAL RAW ALMONDS 700-1 6/5 OZ.

ROASTED & SALTED MIXED NUTS 724-1 6/6 OZ.

ROASTED MIXED NUTS 745-1 6/4 OZ.

RICE CRACKER MIX 754-1 6/5 OZ.

BBQ SMOKED ALMONDS 701-1 6/5 OZ.

ROASTED & SALTED CASHEWS 704-1 6/4 OZ.

**Small Batch** 

KING MIXED PEANUTS 758-1 6/5.5 OZ.

NATURAL TRAIL MIX 760-1 6/5.5 OZ.

ROASTED & SALTED FANCY MIXED NUTS 773-1 6/4.5 OZ.

HONEY & ALMOND GRANOLA 775-1 6/6 OZ.