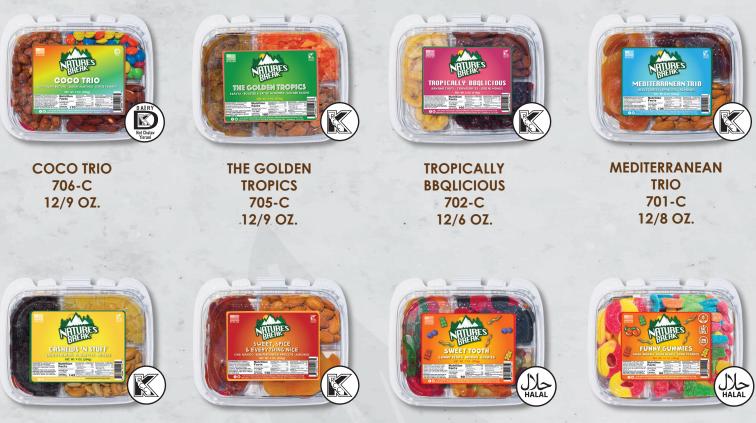

CASHEWS 'N STUFF 700-C 12/8 OZ.

SWEET, SPICE & EVERYTHING NICE 707-C 12/9 OZ.

SWEET TOOTH 704-C 12/9 OZ.

All Items on Pages 6-16 Can Also Be Packaged Under our Nature's Break® Clamshell Line. These Products Include the Following: